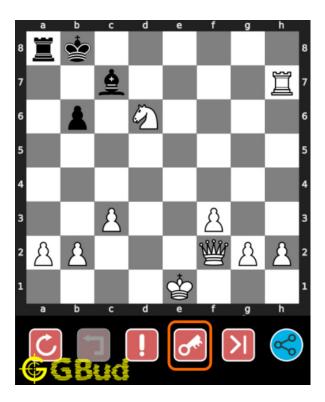

#### How to view the solution to medium chess puzzle 0033

To view the solution to this puzzle, follow the steps given below

- 1. Go to the puzzle page
- 2. Click the solution button (Key as shown below) to view the solution

Figure 7: Click the solution button to view solutions @ https://gbud.in/gl2qx22