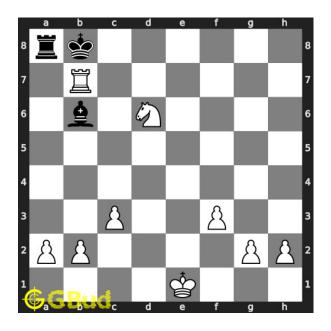

#### Solution 1

**Initial board position** This is the initial board position of medium chess puzzle 0033.

Figure 3: Initial board position of medium chess puzzle 0033

 ${\bf Move \ 1} \quad {\rm Move \ by \ white}$ 