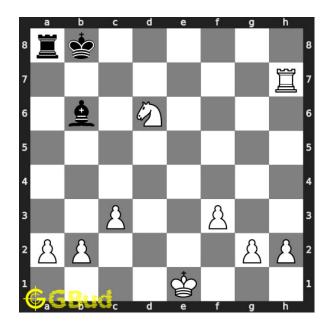

Move 3 Move by white

Figure 6: Rb7# - King has no free squares to move and this mate is similar to Vukovic's mate