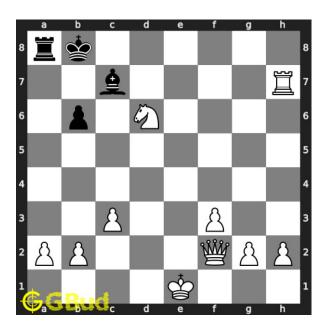

Figure 4: Qxb6+ - This is a magnet sacrifice to pull the bishop to b6 so that the seventh rank is cleared for the rook

Move 2 Move by black

Figure 5: Bxb6 - This is the only move available to the opponent