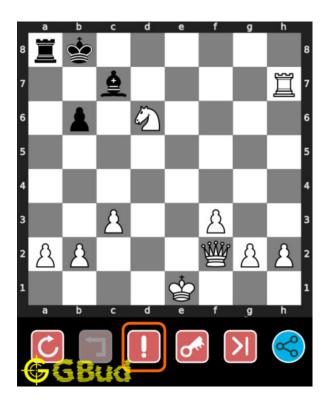

## How to get help for moves in the medium chess puzzle 0033

To get help or the possible next moves in the puzzle, , follow the steps given below

- 1. Go to the puzzle page
- 2. Click the help button (exclamation mark as shown below) to get help or suggestion on next possible move

Figure 8: Click the help button to get help on next move @ https://gbud. in/gl2qx22

Figure 9: Solve more medium puzzles @ https://gbud.in/chsmdpz

Figure 10: Solve other puzzles @ https://gbud.in/chsgppz