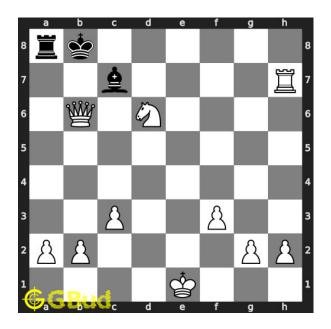

Figure 4: Qxb6+ - This is a magnet sacrifice to pull the bishop to b6 so that the seventh rank is cleared for the rook

Move 2 Move by black

Figure 5: Bxb6 - This is the only move available to the opponent