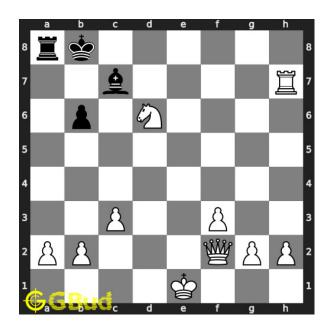

#### Solution 1

**Initial board position** This is the initial board position of medium chess puzzle 0033.

Figure 3: Initial board position of medium chess puzzle 0033

 ${\bf Move \ 1} \quad {\rm Move \ by \ white}$ 